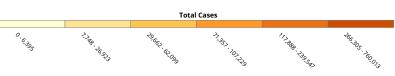

## Total Cases by State/Territory **₹** 🔀

| State/Territory | Total<br>Cases | onfirmed | Probable |
|-----------------|----------------|----------|----------|
| California      | 760,013        | N/A      | N/A      |
| Texas           | 668,746        | N/A      | N/A      |
| Florida         | 660,946        | N/A      | N/A      |
| Georgia         | 296,833        | N/A      | N/A      |
| Illinois        | 266,30526      | 54,210   | 2,095    |
| New York City*  | 239,54723      | 34,225   | 5,322    |
| Arizona         | 209,20920      | 7,220    | 1,989    |
| New York*       | 207,341        | N/A      | N/A      |
| New Jersey      | 197,404        | N/A      | N/A      |
| North Carolina  | 186,887        | N/A      | N/A      |
| Tennessee       | 175,23116      | 59,893   | 5,338    |
| Louisiana       | 159,253        | N/A      | N/A      |
| Pennsylvania    | 146,21414      | 11,950   | 4,264    |

## Total Number of COVID-19 Cases in the US Reported to the CDC, by State/Territory

**Data Sources, References & Notes:** Total cases are based on aggregate counts of COVID-19 cases reported by state and territorial jurisdictions to the Centers for Disease Control and Prevention (CDC) since January 21, 2020, with the exception of persons repatriated to the United States from Wuhan, China, and Japan. The numbers are confirmed and probable COVID-19 cases as reported by U.S. states, U.S. territories, New York City, and the District of Columbia from the previous day. \*Counts for New York City and New York state are shown separately; data for New York State show total cases and deaths for the State excluding data for NYC. When not available to CDC this is annotated by N/A. Rates are calculated using U.S. Census Bureau, 2018 American Community Survey 1-year estimates and are shown as cases/100,000 people. The map shows total cases per state, new cases in the last 7 days per state, and the rate (cases/100,000) per state. The 7-day moving average of new cases (current day + 6 preceding days / 7) was calculated to smooth expected variations in daily counts. Demographic data for deaths is based on a subset of cases where case-level data is available. Case numbers reported on other websites may differ from what is posted on CDC's website because CDC's overall case numbers are validated through a confirmation process with each jurisdiction. Differences between reporting jurisdictions and CDC's website may occur due to the timing of reporting and website updates. The process used for finding and confirming cases displayed by other sites may differ.