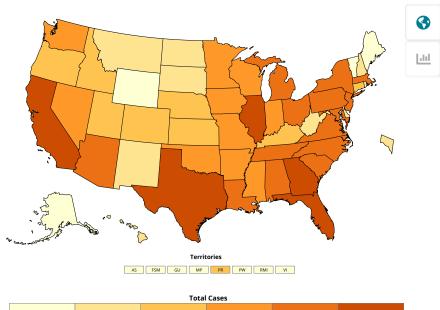

## Total Cases by State/Territory **₹** 🔀

| State/Territory | Total<br>Cases | onfirmed | Probable |
|-----------------|----------------|----------|----------|
| California      | 760,013        | N/A      | N/A      |
| Texas           | 668,746        | N/A      | N/A      |
| Florida         | 660,946        | N/A      | N/A      |
| Georgia         | 296,833        | N/A      | N/A      |
| Illinois        | 266,30526      | 54,210   | 2,095    |
| New York City*  | 239,54723      | 34,225   | 5,322    |
| Arizona         | 209,20920      | 7,220    | 1,989    |
| New York*       | 207,341        | N/A      | N/A      |
| New Jersey      | 197,404        | N/A      | N/A      |
| North Carolina  | 186,887        | N/A      | N/A      |
| Tennessee       | 175,23116      | 59,893   | 5,338    |
| Louisiana       | 159,253        | N/A      | N/A      |
| Pennsylvania    | 146,21414      | 11,950   | 4,264    |

## Total Number of COVID-19 Cases in the US Reported to the CDC, by State/Territory

**Data Sources, References & Notes:** Total cases are based on aggregate counts of COVID-19 cases reported by state and territorial jurisdictions to the Centers for Disease Control and Prevention (CDC) since January 21, 2020, with the exception of persons repatriated to the United States from Wuhan, China, and Japan. The numbers are confirmed and probable COVID-19 cases as reported by U.S. states, U.S. territories, New York City, and the District of Columbia from the previous day. \*Counts for New York City and New York state are shown separately; data for New York State show total cases and deaths for the State excluding data for NYC. When not available to CDC this is annotated by N/A. Rates are calculated using U.S. Census Bureau, 2018 American Community Survey 1-year estimates and are shown as cases/100,000 people. The map shows total cases per state, new cases in the last 7 days per state, and the rate (cases/100,000) per state. The 7-day moving average of new cases (current day + 6 preceding days / 7) was calculated to smooth expected variations in daily counts. Demographic data for deaths is based on a subset of cases where case-level data is available. Case numbers reported on other websites may differ from what is posted on CDC's website because CDC's overall case numbers are validated through a confirmation process with each jurisdiction. Differences between reporting jurisdictions and CDC's website may occur due to the timing of reporting and website updates. The process used for finding and confirming cases displayed by other sites may differ.